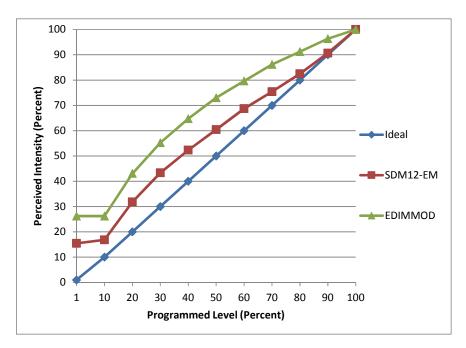

| Dimmer Tested Against:              | SDM12-EM | EDIMMOD |  |
|-------------------------------------|----------|---------|--|
| Pass/Fail                           | Pass     | Pass    |  |
| Best-Fit Power Profile:             |          |         |  |
| Minimum ON                          | 0        | 0       |  |
| Maximum ON                          | 93       | 80      |  |
| Adjust                              | 100      | 100     |  |
| Light Output Range (vs. non-dimmed) |          |         |  |
| Maximum (Perceived)                 | 95.1%    | 95.3%   |  |
| Minimum (Perceived)                 | 14.7%    | 25.0%   |  |
| Minimum (Measured)                  | 2.2%     | 6.3%    |  |

Linearity Curves (Best-fit Power Profile Applied):

**Observations:**